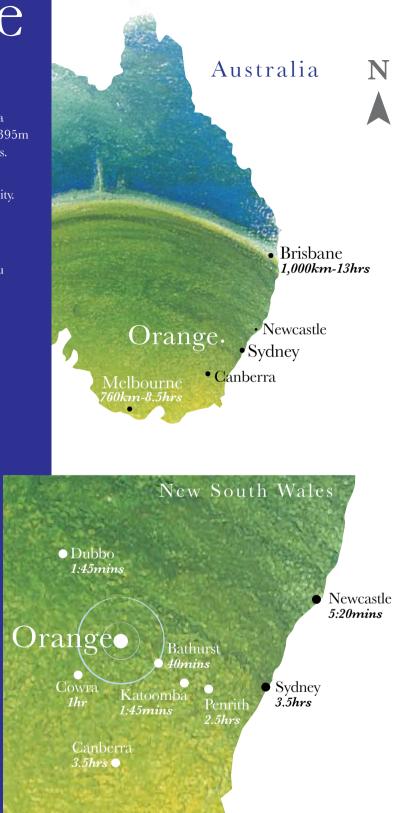

## getting here

| Location:   | Approximately 260 km NW from Sydney,<br>Australia.                                                                                      |
|-------------|-----------------------------------------------------------------------------------------------------------------------------------------|
| The Region: | Covering 7,835 square kilometres featuring a varying topography from mountainous - 1,395m above sea level - through to elevated plains. |
| Population: | The region is home to 54,000 people, with approximately 38,700 residing in Orange City.                                                 |

#### Distances

| Route                | <b>Distance</b><br>(km) | Average<br>Drive Time<br>(Hour:Mins) |
|----------------------|-------------------------|--------------------------------------|
| Sydney City – Orange | 260                     | 3:30                                 |
| Penrith – Orange     | 217                     | 2:30                                 |
| Katoomba – Orange    | 154                     | 1:45                                 |
| Canberra – Orange    | 295                     | 3:30                                 |
| Dubbo – Orange       | 149                     | 1:45                                 |
| Bathurst – Orange    | 55                      | 0:40                                 |
| Brisbane – Orange    | 1,000                   | 13:00                                |
| Melbourne – Orange   | 760                     | 8:30                                 |
|                      |                         |                                      |