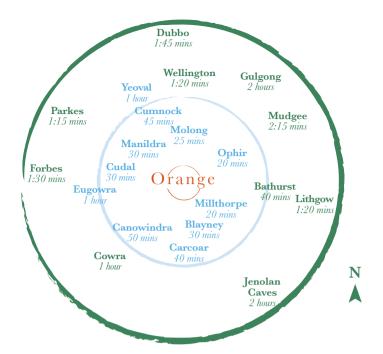

#### Distances

| Route                | <b>Distance</b><br>(km) | Average<br>Drive Time<br>(Hour:Mins) |
|----------------------|-------------------------|--------------------------------------|
| Sydney City – Orange | 260                     | 3:30                                 |
| Penrith – Orange     | 217                     | 2:30                                 |
| Katoomba – Orange    | 154                     | 1:45                                 |
| Canberra – Orange    | 295                     | 3:30                                 |
| Dubbo – Orange       | 149                     | 1:45                                 |
| Bathurst – Orange    | 55                      | 0:40                                 |
| Brisbane – Orange    | 1,000                   | 13:00                                |
| Melbourne – Orange   | 760                     | 8:30                                 |
|                      |                         |                                      |