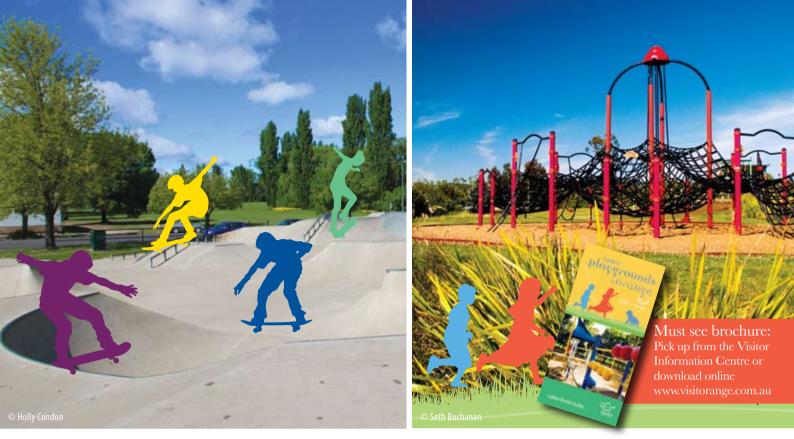

#### Playgrounds

Playgrounds abound – the 'must do' list includes the Orange Adventure Playground, Gosling Creek Reserve (bring your bike), Elephant Park and Lake Canobolas. Pick up A guide to playgrounds in Orange brochure for more information.

#### Free-wheeling

For kids with 'wheels' there is a BMX track at Anzac Park and Orange's John Lomas Skate Park (located at the eastern end of Moulder Park) features bowls, a pyramid jump, spine and grind block plus box and rails. There's also cycling trails to Lake Canobolas and around the paths of Gosling Creek Reserve. Pick up a Walking & Cycling brochure for more information.

#### Inviting indoors

For indoor fun try tenpin bowling, amusement centre, movies and indoor play centres.

- Run wild at the Orange Adventure Playground p38
- Knock em down with indoor games
- Splash around Lake Canobolas p38
- Ride bikes around Gosling Creek Reserve p38
- Visit skate parks in Orange and Millthorpe