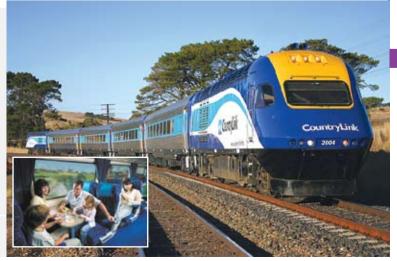

#### Arriving

| Rail: | Several departures from Sydney Central<br>daily. Ph 13 22 32 www.countrylink.com.au<br>(see page 47)                                             |
|-------|--------------------------------------------------------------------------------------------------------------------------------------------------|
| Road: | An easy 3.5 hour drive from Sydney or<br>Canberra. Visit www.whereis.com.au for<br>directions. Coach service available from<br>Sydney to Orange. |
| Air:  | Rex services the region with several flights<br>into Orange from Sydney each day.<br>Ph 13 17 13 www.rex.com.au                                  |