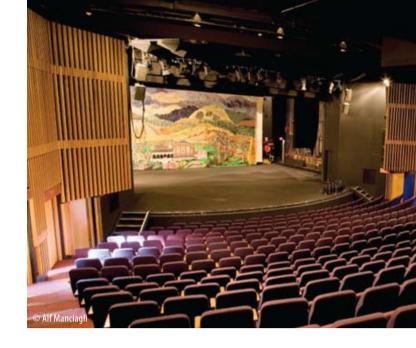

#### A peerless performance

Boasting facilities and productions to rival those in metropolitan cities, the Orange Civic Theatre is at the core of the region's artistic offer - with a sophisticated program that is savoured by our culturally aware community.

#### Orange Civic Theatre

#### **Orange Civic Theatre**

Opened in 1976 and recently refurbished, Orange Civic Theatre is a 520 seat proscenium arch auditorium with fly tower which presents local and leading Australian touring companies and artists in regular seasons of professional theatre productions.