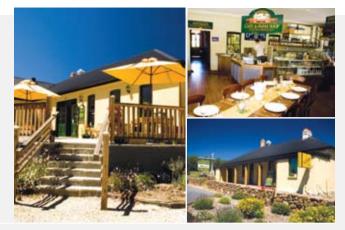

#### - Beekeeper's Inn

2319 Mitchell Highway, Vittoria **Map 1 H12** P. 02 6368 7382 E. beekeepersinn@bigpond.com www.beekeepersinn.com

#### FROM THE DAYS OF COBB & CO

The Beekeeper's Inn building began life in 1859 as a licensed hotel and was a staging point for Cobb & Co horses. GOLDFIELDS APIARIES - HONEY

At the Beekeeper's Inn you can taste a range of Goldfields varietal honeys and see a live bee colony hard at work - through the safety of a window. CAFÉ

Our licenced café serves cuisine prepared using the best seasonal produce and we have a large range of regional wines & Australian boutique beers. FARM SHOP

Browse the shelves & deli for specialty products from regional Australian producers. ANTIOUES

The Inn and cellar display an extensive array of period pieces and a collection of Australiana from the days of COBB & CO.

**Open** 7 days | 9am – 5pm or for functions and events at other times CENTRAL RANGES BREWING COMPANY - Opening Soon