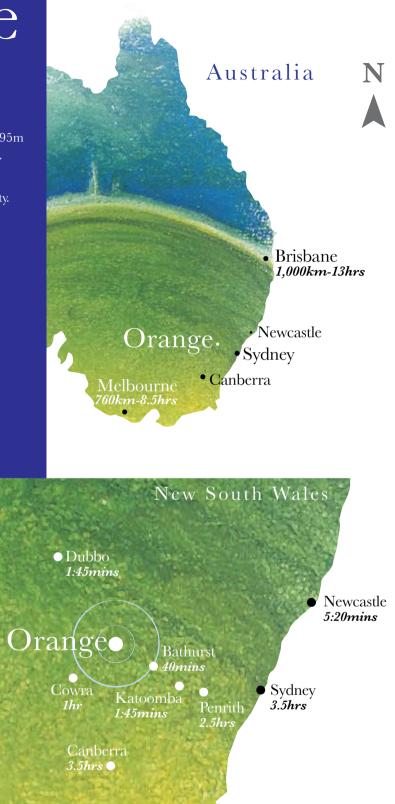

## getting here

| Location:   | Approximately 260 km NW from Sydney,<br>Australia.                                                                                      |
|-------------|-----------------------------------------------------------------------------------------------------------------------------------------|
| The Region: | Covering 7,835 square kilometres featuring a varying topography from mountainous - 1,395m above sea level - through to elevated plains. |
| Population: | The region is home to 54,000 people, with approximately 38,700 residing in Orange City.                                                 |

#### Arriving

| Rail: | Several departures from Sydney Central<br>daily. Ph 13 22 32 www.countrylink.com.au<br>(see page 47)                                             |
|-------|--------------------------------------------------------------------------------------------------------------------------------------------------|
| Road: | An easy 3.5 hour drive from Sydney or<br>Canberra. Visit www.whereis.com.au for<br>directions. Coach service available from<br>Sydney to Orange. |
| Air:  | Rex services the region with several flights<br>into Orange from Sydney each day.<br>Ph 13 17 13 www.rex.com.au                                  |

#### Distances

| Route                | <b>Distance</b><br>(km) | Average<br>Drive Time<br>(Hour:Mins) |
|----------------------|-------------------------|--------------------------------------|
| Sydney City – Orange | 260                     | 3:30                                 |
| Penrith – Orange     | 217                     | 2:30                                 |
| Katoomba – Orange    | 154                     | 1:45                                 |
| Canberra – Orange    | 295                     | 3:30                                 |
| Dubbo – Orange       | 149                     | 1:45                                 |
| Bathurst – Orange    | 55                      | 0:40                                 |
| Brisbane – Orange    | 1,000                   | 13:00                                |
| Melbourne – Orange   | 760                     | 8:30                                 |
|                      |                         |                                      |