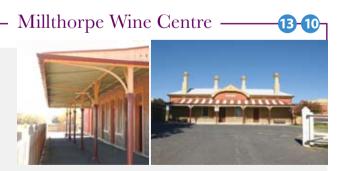

Open: Saturday, Sunday and Public Holidays 11am - 5pm

The Stables, Victoria Street, Millthorpe **Map 6 C4** P. 1300 743 332 E. info@angullong.com.au www.angullong.com.au

Taste medal winning Edgecombe and Coffee Hill Wines at the historic Millthorpe Railway Station, end of Pym Street, Millthorpe. Varieties include Chardonnay, Sauvignon Blanc, Riesling, Viognier, Pinot Gris, Cabernet, Shiraz, Merlot and Zinfandel. Inspect the charming 1886 heritage listed railway station. Open: Saturday, Sunday and Public Holidays (and festival periods) 11am - 5pm

Millthorpe Railway Station, Station Street, Millthorpe Map 6 D3 P. 0437 574 137 / 0400 210 189 www.millthorpewinecentre.com.au

Refers to the location of the cellar door on pull out Map 1

visit millthorpe