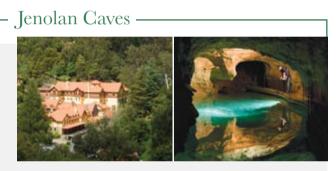

#### Ophir

Ophir Reserve, located near Mullion Creek is the site of Australia's first payable gold field, dating from 1851. A great place to camp, picnic by the river or do a bit of fossicking or gold panning.