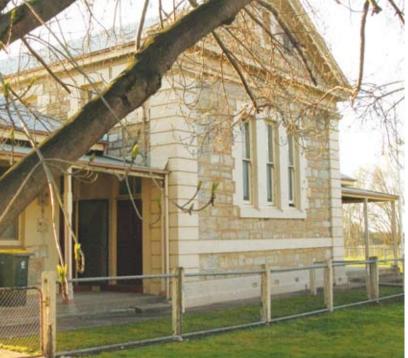

### molong

Explore the Early Austen-European main street classified by the National Trust and the many historic buildings built from the area's limestone. Then stop for a refreshment and view the current exhibition at the local art gallery. See page 26 for more.

with many of the historic buildings constructed from local limestone, including the Police Station and Courthouse (c 1850), the Coach House (c 1870) and the Railway Station (c 1886).

Roam the National Trust listed main street, enjoy the cafés, art galleries, specialty stores or ride along the creek on the cycleway.

Experiencing life on a working farm or staying in historic accommodation. Molong is also a great base to explore the surrounding farm land, historic villages and wineries.

Just to the East of town, the grave of Yuranigh, Aboriginal guide to Sir Thomas Mitchell, is a significant cultural landmark (see page 24).